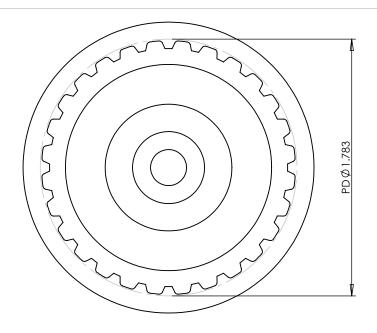

## **Part Description:**

1/5" Pitch (XL) Timing Belt Pulleys For Belts up to 3/8" Wide

Dimensions are in inches Tolerances: Fractional <u>+</u> 0.015

PROPRIETARY AND CONFIDENTIAL:

THE INFORMATION CONTAINED IN THIS DRAWING IS THE SOLE PROPERTY OF PUTNAM PRECISION MOLDING. ANY REPRODUCTION IN PART OR AS A WHOLE WITHOUT THE WRITTEN PERMISSION OF PUTNAM PRECISION MOLDING IS PROHIBITED. INFORMATION IN THIS DRAWING IS PROVIDED FOR REFERENCE ONLY.