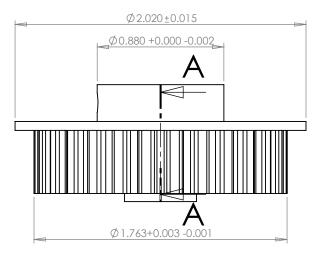

## **Part Description:**

1/5" Pitch (XL) Timing Belt Pulleys For Belts up to 3/8" Wide

Dimensions are in inches Tolerances: Fractional <u>+</u> 0.015

PROPRIETARY AND CONFIDENTIAL:

THE INFORMATION CONTAINED IN THIS DRAWING IS THE SOLE PROPERTY OF PUTNAM PRECISION MOLDING. ANY REPRODUCTION IN PART OR AS A WHOLE WITHOUT THE WRITTEN PERMISSION OF PUTNAM PRECISION MOLDING IS PROHIBITED. INFORMATION IN THIS DRAWING IS PROVIDED FOR REFERENCE ONLY.