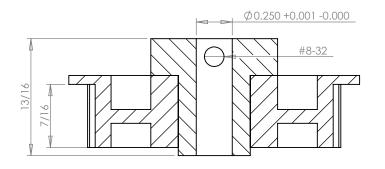

## **SECTION A-A**

## **Part Description:**

1/5" Pitch (XL) Timing Belt Pulleys For Belts up to 3/8" Wide

Dimensions are in inches Tolerances: Fractional <u>+</u> 0.015

PROPRIETARY AND CONFIDENTIAL:

THE INFORMATION CONTAINED IN THIS DRAWING IS THE SOLE PROPERTY OF PUTNAM PRECISION MOLDING. ANY REPRODUCTION IN PART OR AS A WHOLE WITHOUT THE WRITTEN PERMISSION OF PUTNAM PRECISION MOLDING IS PROHIBITED. INFORMATION IN THIS DRAWING IS PROVIDED FOR REFERENCE ONLY.