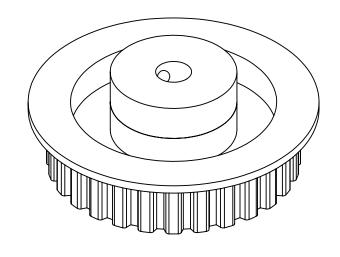

## **Part Description:**

1/5" Pitch (XL) Timing Belt Pulleys For Belts up to 3/8" Wide

Dimensions are in inches Tolerances: Fractional <u>+</u> 0.015

PROPRIETARY AND CONFIDENTIAL:

THE INFORMATION CONTAINED IN THIS DRAWING IS THE SOLE PROPERTY OF PUTNAM PRECISION MOLDING. ANY REPRODUCTION IN PART OR AS A WHOLE WITHOUT THE WRITTEN PERMISSION OF PUTNAM PRECISION MOLDING IS PROHIBITED. INFORMATION IN THIS DRAWING IS PROVIDED FOR REFERENCE ONLY.